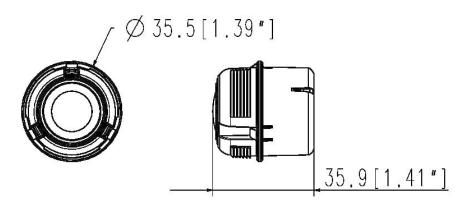

#### **Specifications**

| Video                       |                                  |
|-----------------------------|----------------------------------|
| Imaging Device              | 1/2.8" CMOS                      |
| Min. Illumination           | Color: 0.055Lux(F2.0, 1/30sec)   |
|                             |                                  |
| Lens                        |                                  |
| Focal Length (Zoom Ratio)   | 6.0mm fixed focal                |
| Max. Aperture Ratio         | F2.0                             |
| Angular Field of View       | H: 50.4°, V: 28.8°, D: 58.1°     |
| Focus Control               | Fixed                            |
| Pan / Tilt / Rotate         |                                  |
| Pan / Tilt / Rotate Range   | -176°~+176° / 0°~74° / -90°~+90° |
| Mechanical                  |                                  |
| Mechanical                  |                                  |
| Color / Material            | Black / Plastic                  |
| Product dimensions / weight | Ø35.5x35.9mm, 30g                |
|                             |                                  |

### SLA-2M6002D

2МП моудль объектива для PNM-7002VD

CAD Unit:mm [inch]

단위 : mm(인치)