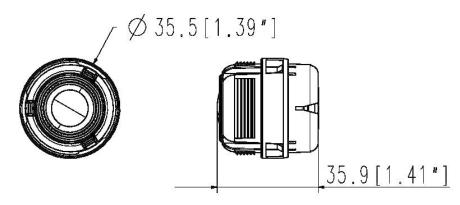

#### **Specifications**

| Video                       |                                  |
|-----------------------------|----------------------------------|
| Imaging Device              | 1/2.8" CMOS                      |
| Min. Illumination           | Color: 0.055Lux(F2.0, 1/30sec)   |
|                             |                                  |
| Lens                        |                                  |
| Focal Length (Zoom Ratio)   | 6.0mm fixed focal                |
| Max. Aperture Ratio         | F2.0                             |
| Angular Field of View       | H: 50.4°, V: 28.8°, D: 58.1°     |
| Focus Control               | Fixed                            |
| Pan / Tilt / Rotate         |                                  |
| Pan / Tilt / Rotate Range   | -176°~+176° / 0°~74° / -90°~+90° |
| Mechanical                  |                                  |
| Mechanical                  |                                  |
| Color / Material            | Black / Plastic                  |
| Product dimensions / weight | Ø35.5x35.9mm, 30g                |
|                             |                                  |

### SLA-2M6002D

2МП моудль объектива для PNM-7002VD

CAD Unit:mm [inch]

단위 : mm(인치)